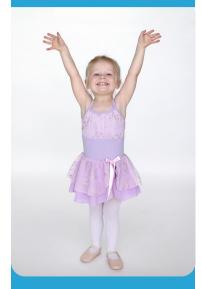

### ATTIRE

- Anv color leotard Simple skirts permitted
- Skin tone or pink tights
- T-shirt with legainas or shorts for Tap or Hip-hop **SHOES**
- Pink ballet shoes (Ballet)
- Tan tap shoes (Tap)
- Tan jazz shoes (Jazz/MT)
- Tan half soles (Lyrical)
- Barefeet (Acro & Modern)
- Black chucks style low top sneakers (Hip Hop)

### HAIR

• Ponytail or bun for long hair. Short hair pulled off face.